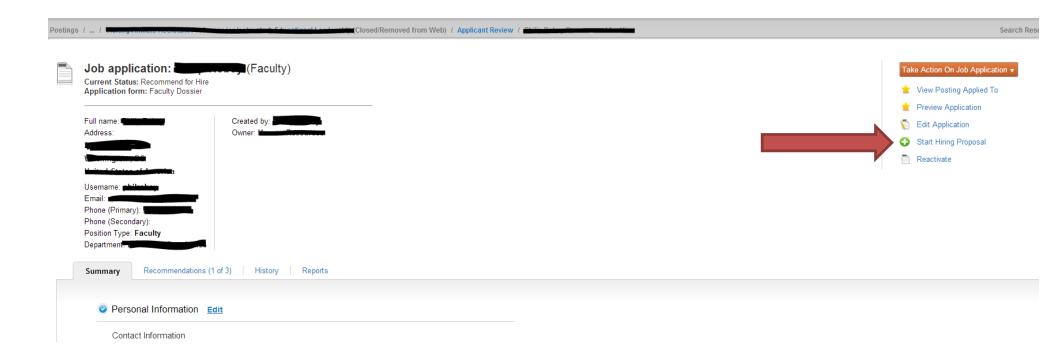

Step 3: After you have clicked the position title, please click the **Applicants** tab. From here click the name of the finalist that has the "**Recommend for Hire**" workflow status.

| Posting: E<br>Edit<br>Current Status: Closed/Remo<br>Position Type: Faculty<br>Department: S<br>Summary History | wed from Web<br>Created by: Marie Horizon<br>Owner: | ulty)              |                                 | Take Action On Posting ▼   ★ See how Posting look:   ▲ Print Preview (Applicate)   ▲ Print Preview |                  |
|-----------------------------------------------------------------------------------------------------------------|-----------------------------------------------------|--------------------|---------------------------------|----------------------------------------------------------------------------------------------------|------------------|
| Open Saved Search ¥                                                                                             | Search:                                             | Search More search | i options                       |                                                                                                    |                  |
| Active                                                                                                          | 8                                                   |                    |                                 |                                                                                                    | Actions          |
| Saved Search: "Active                                                                                           | e" (11 items Found) 🔞                               |                    |                                 |                                                                                                    | Actions          |
| First Name                                                                                                      | Last Name                                           | Posting Number     | Workflow State (Internal)       | Last Updated                                                                                       | (Actions)        |
|                                                                                                                 |                                                     | F00008             | Recommend for Hire              | April 18, 2014 at 03:16 PM                                                                         | Actions 🔻        |
|                                                                                                                 |                                                     | F00008             | Recommend for Hire              | April 15, 2014 at 12:14 PM                                                                         | Actions <b>v</b> |
|                                                                                                                 | <b>1996</b>                                         | F00008             | Under Review by Primary Contact | May 07, 2014 at 08:25 AM                                                                           | Actions          |
|                                                                                                                 |                                                     | F00008             | Under Review by Primary Contact | May 01, 2014 at 08:28 PM                                                                           | Actions <b>v</b> |
|                                                                                                                 |                                                     | F00008             | Under Review by Primary Contact | May 05, 2014 at 03:03 PM                                                                           | Actions          |
|                                                                                                                 |                                                     | F00008             | Under Review by Primary Contact | May 08, 2014 at 01:49 PM                                                                           | Actions <b>v</b> |
|                                                                                                                 |                                                     | F00008             | Under Review by Primary Contact | May 23, 2014 at 06:08 PM                                                                           | Actions          |
|                                                                                                                 |                                                     |                    |                                 |                                                                                                    |                  |

Step 4: Once you've clicked the applicant's name, click "Start Hiring Proposal".