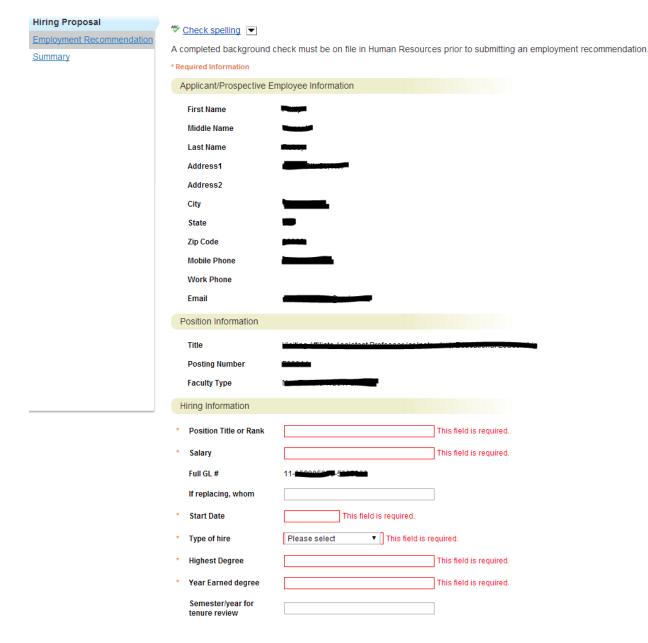

## Step 6: Please complete all the fields in Hiring Information.

Step 7: After review please submit the **Employment Recommendation** to the next appropriate approval step. The Employment Recommendation workflow is below. The **Employment Recommendation** must go through all of the steps of the approval workflow in order for an offer letter to be generated (staff/admin) or a contract to be processed (faculty).