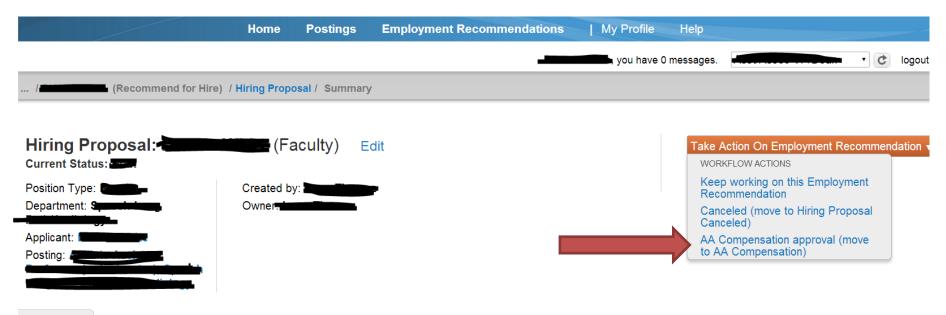

## Step 6: Please complete all the fields in Hiring Information.

Step 7: After review please submit the **Employment Recommendation** to the next appropriate approval step. The Employment Recommendation workflow is below. The **Employment Recommendation** must go through all of the steps of the approval workflow in order for an offer letter to be generated (staff/admin) or a contract to be processed (faculty).

Summary History Settings

| Employment Recommendation Workflow |                                        |  |  |
|------------------------------------|----------------------------------------|--|--|
| Faculty Employment Recommendations | Staff/Admin Employment Recommendations |  |  |
| Hiring Manager/Delegate            | Hiring Manager/Delegate                |  |  |
| Director/Chair/DeptHd              | Director/Chair/DeptHd                  |  |  |
| Asst/Asso VP/Dean                  | Asst/Asso VP/Dean                      |  |  |
| AA Compensation                    | HR Compensation                        |  |  |
| VP                                 | VP                                     |  |  |
| Faculty Contract Pending           | Offer Letter Pending                   |  |  |
| Hiring Proposal Complete           | Hiring Proposal Complete               |  |  |
|                                    |                                        |  |  |