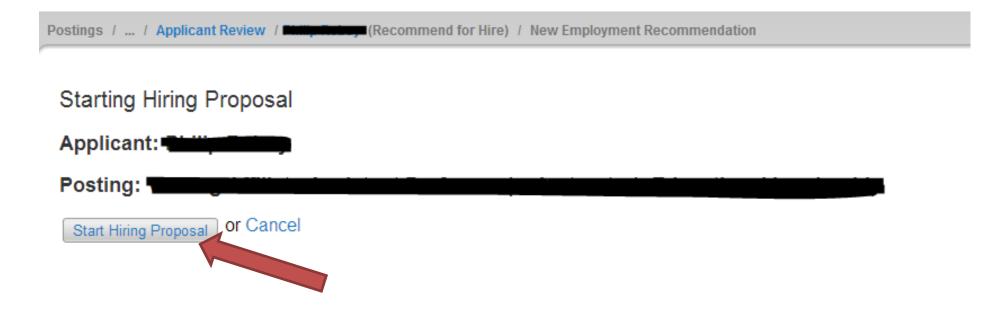

Step 4: Once you've clicked the applicant's name, click "Start Hiring Proposal".